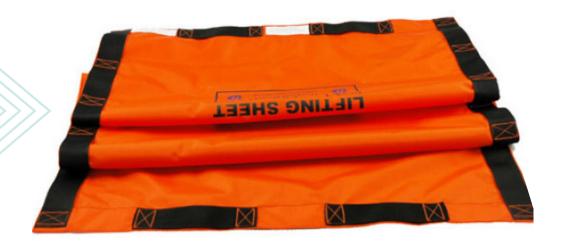

## **Staebel Lifting Sheet**

The Lifting Sheet offers the ultimate falls management solution for transporting an injured person from the site of a car accident or other emergency.

The Lifting Sheet is a lightweight falls management solution. Designed in conjunction with the Guidelines for Safer Handling during Resuscitation in Healthcare Settings, the lifting sheet is perfect for post-resuscitation transfers where a stretcher hoist is not available to move the patient from the floor onto a bed or trolley.

## **Product Benefits:**

- Robust design supports patients weighing up to 150kg
- Washable at 74°C
- Waterproof
- Fire-retardent
- · Can remain under patient

| Specifications: |         |
|-----------------|---------|
| Product Code    | 210138  |
| Width           | 800 mm  |
| Length          | 1950 mm |
| SWL             | 150 kg  |